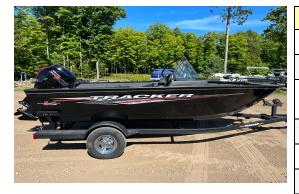

| Unit Information |                         | Motor Option     |          |  |
|------------------|-------------------------|------------------|----------|--|
| Year             | 2024                    | Mercury 115EXLPT | Included |  |
| Make             | Tracker                 |                  |          |  |
| Model            | Pro-Guide V175<br>Combo |                  |          |  |
| VIN              | BUJ80329E324            |                  |          |  |
| Stock #          | TRA400347-B1-Stock      |                  |          |  |
| Color            | Black                   |                  |          |  |

| Option Upg                                         | rades       |        |                      |      |                   |                            |  |
|----------------------------------------------------|-------------|--------|----------------------|------|-------------------|----------------------------|--|
| <ul> <li>Black Hull</li> <li>Mercury 11</li> </ul> | I5EXLPT     |        | Premium Pole less Co | over | • Trailer         | r with brakes              |  |
| LOA                                                | BEAM        |        | DRAFT                | FU   | JEL CAPACITY      |                            |  |
| 17                                                 | 8'1"        |        | 1.5                  | 25   | GALLONS           |                            |  |
| SUGGESTED RETAIL                                   |             |        |                      |      |                   | BOAT HOUSE PRICE           |  |
|                                                    |             |        | \$34,915             |      |                   | \$34,915                   |  |
| Trailer Included                                   | 1: Yes   No | Hours: | Motor:               | Sol  | d As Is: Yes   No | Limited Warranty: Yes   No |  |
| CLICK HERE TO VIEW THE BOAT ONLINE!                |             |        |                      |      |                   |                            |  |