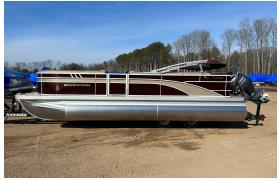

| Unit Information |                                 | Motor Option |          |
|------------------|---------------------------------|--------------|----------|
| Year             | 2024                            | Yamaha F90LB | Included |
| Make             | Bennington                      |              |          |
| Model            | 20SXLG                          |              |          |
| VIN              | ETWP3493H324                    |              |          |
| Stock #          | BEN859440-B1-Stock              |              |          |
| Color            | Sunset Red/Metallic<br>Platinum |              |          |

## **Option Upgrades**

- Portable Cup Holders (2)
  Striker 4 Fish Graph
  Gate Glide Front

- Curved Power Bimini
  SX Highback Recliner
  Panel Accent Metallic Platinum
  Interior Platinum
- Trim Zebrawood Matte Beige
- Tilt Steering

- Tilt Steering
  Docking Lights (Platinum)
  Gate Glide Port
  Battery Single Switch
  Full Mooring Cover- Std
  Silver Brushed Logos
  Interior Accent Sunset Red
- Kicker Speaker Upgrade (4)
  Quick Fender Latch Kit (4)
  Trapezoid Woodgrain Table
- Ski Tow Bar
- Panel Main Sunset Red
- Canvas- Sunset Red
- Bamboo Platinum Full Vinyl Flooring